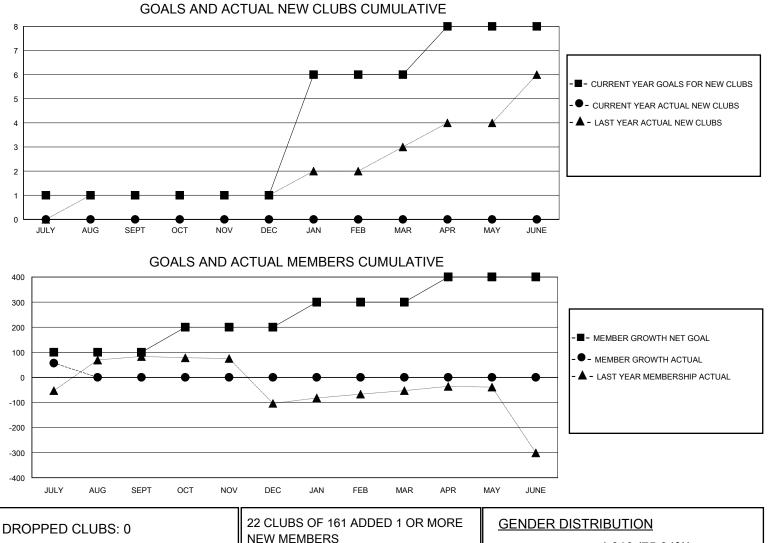

## MONTHLY MEMBERSHIP PROGRESS REPORT

District 3233E2

Results as of: 7/31/2024

| GMT:          |               | GMT CA      |               |                       |                       |                         |                                                    |  |  |
|---------------|---------------|-------------|---------------|-----------------------|-----------------------|-------------------------|----------------------------------------------------|--|--|
|               | Club          | )S          |               | Members               |                       |                         |                                                    |  |  |
|               | RESULTS FOR   | R 2024-2025 |               | RESULTS FOR 2024-2025 |                       |                         |                                                    |  |  |
| QUARTER       | NEW CLUB GOAL | NEW CLUBS   | DROPPED CLUBS | QUARTER               | ER GROWTH NET<br>GOAL | MEMBER GROWTH<br>ACTUAL | DROPPED<br>MEMBERS ACTUAL<br>(including transfers) |  |  |
| JULY/AUG/SEPT | 1             | 0           | 0             | JULY/AUG/SEPT         | 100                   | 85                      | 24                                                 |  |  |
| OCT/NOV/DEC   | 0             | 0           | 0             | OCT/NOV/DEC           | 100                   | 0                       | 0                                                  |  |  |
| JAN/FEB/MAR   | 5             | 0           | 0             | JAN/FEB/MAR           | 100                   | 0                       | 0                                                  |  |  |
| APR/MAY/JUNE  | 2             | 0           | 0             | APR/MAY/JUNE          | 100                   | 0                       | 0                                                  |  |  |

| DROPPED CLUBS: 0 |    | 22 CLUBS OF 161 ADDED 1 OR MORE | GENDER DISTRIBUTION                                               |                |       |
|------------------|----|---------------------------------|-------------------------------------------------------------------|----------------|-------|
|                  |    | NEW MEMBERS                     | MALE                                                              | 4,010 (75.04%) |       |
|                  |    |                                 | FEMALE                                                            | 1,334 (24.96%) |       |
| DROPPED MEMBERS  |    |                                 |                                                                   |                |       |
| DECEASED         | 0  | CLICK HERE FOR CUMULATIVE       | TOTAL FAMILY UNIT MEMBERS1,819FAMILY MEMBERS PAYING HALF1,032DUES |                | 1,819 |
| CLUB CANCELLED   | 0  | MEMBERSHIP DATA                 |                                                                   |                | 4 000 |
| OTHER            | 24 |                                 |                                                                   |                | 1,032 |
| TOTAL            | 24 |                                 |                                                                   |                |       |
|                  |    |                                 |                                                                   |                |       |